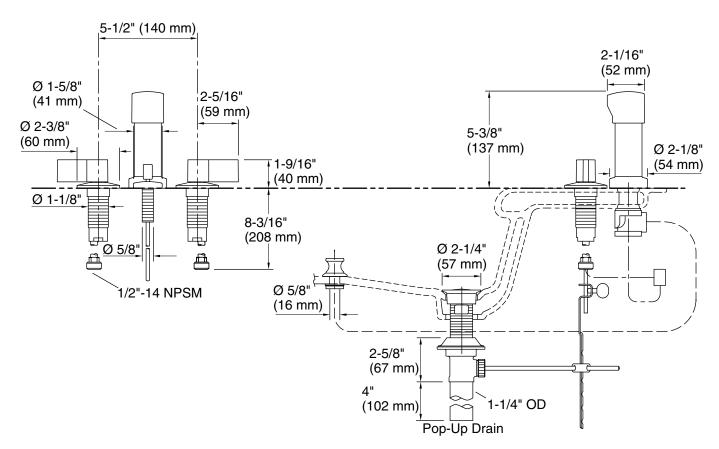

### **Technical Information**

All product dimensions are nominal.

| Drain included: | Yes |
|-----------------|-----|
| Drain tailpiece | Yes |
| included:       |     |