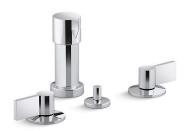

Components® widespread bidet faucet with Lever handles K-77983-4

### Features

- Two lever handles offer separate control of hot and cold water.
- Vertical spray delivers gentle, localized stream of water.
- Fixture-mount vacuum breaker.
- Includes metal pop-up drain with 1-1/4" tailpiece.
- Coordinates with Components faucets, accessories, and showering components to complete your bathroom.
- UltraGlide® valves with dry-stem technology are designed to eliminate common leak paths and provide smooth, effortless control.