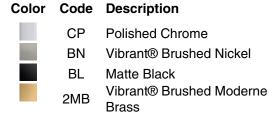

acuum breaker.
- Includes metal pop-up drain with 1-1/4" tailpiece.
- Coordinates with Components faucets, accessories, and showering components to complete your bathroom.
- UltraGlide® valves with dry-stem technology are designed to eliminate common leak paths and provide smooth, effortless control.

### Material

- Premium metal construction for durability and reliability.
- KOHLER finishes resist corrosion and tarnishing.

### Installation

• Fixture-mount.

### **Recommended Products/Accessories**

K-23726 Drain treatment K-23723 Faucet cleaner



### **Codes/Standards**

ASME A112.18.1/CSA B125.1 ASSE 1001

# KOHLER<sup>®</sup> Faucet Lifetime Limited Warranty

See website for detailed warranty information.

### **Available Colors/Finishes**

Color tiles intended for reference only.





## **Components®**

KOHLER, Faucets

widespread bidet faucet with Lever handles K-77983-4



### **Technical Information**

All product dimensions are nominal.

| Drain included: | Yes |
|-----------------|-----|
| Drain tailpiece | Yes |
| included:       |     |

#### Notes

Install this product according to the installation instructions.